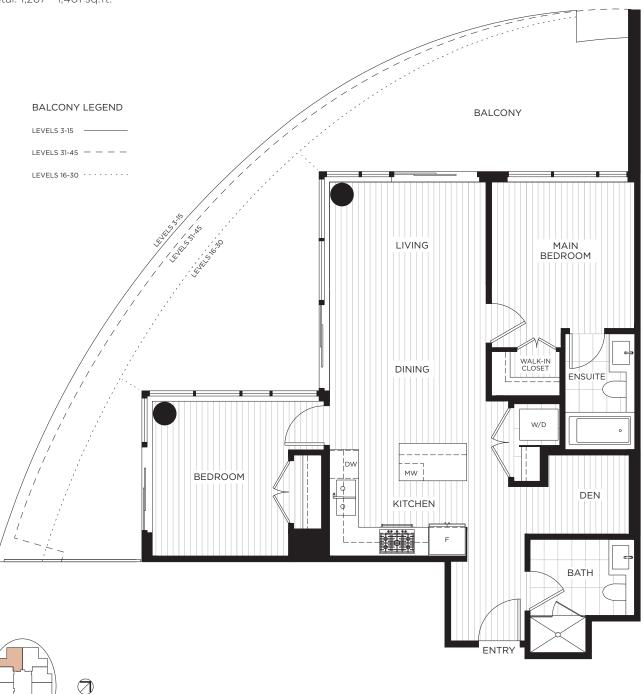

## Adaptable 2 Bedrooms + Den | 2 Baths

Indoor Living: 871 sq.ft. Outdoor Living: 396 - 530 sq.ft. Total: 1,267 - 1,401 sq.ft.

LEVELS 3-45

In a continuing effort to meet the challenge of product improvements, we reserve the right to modify or change dimensions, sizes, specifications, layouts, orientations and materials without notice. Any measurements provided are approximate only and should not be relied upon. Actual suite sizes will be reflected on the Final Strata Plan. All patio, terrace and balcony sizes vary per plan and floor level. Windows, columns, privacy screens, demising walls, spandrel and guardrail details may vary depending upon the plan and floor level. The quality homes at Icon are built by LM Icon Homes Limited Partnership. E. & O.E.