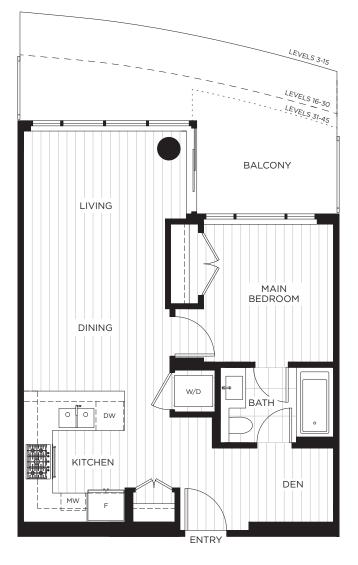

1 Bedroom + Den | 1 Bath Indoor Living: 613 sq.ft. Outdoor Living: 74 - 217 sq.ft.

Outdoor Living: 74 - 217 sq.ft. Total: 687 - 830 sq.ft.

CO

 $\bigcirc$ 

In a continuing effort to meet the challenge of product improvements, we reserve the right to modify or change dimensions, sizes, specifications, layouts, orientations and materials without notice. Any measurements provided are approximate only and should not be relied upon. Actual suite sizes will be reflected on the Final Strata Plan. All patio, terrace and balcony sizes vary per plan and floor level. Windows, columns, privacy screens, demising walls, spandrel and guardrail details may vary depending upon the plan and floor level. The quality homes at Icon are built by LM Icon Homes Limited Partnership. E. & O.E.